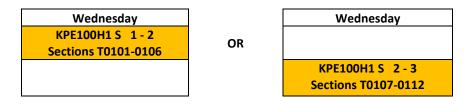

- Choose a KPE100H1 tutorial time + draw the tutorial into your Winter timetable.

- Choose a KPE182H1 section time + draw the course into your Fall timetable.

| Tuesday              |            | Tuesday              |  |
|----------------------|------------|----------------------|--|
| KPE182H1 F 9 - 10    | OR         | KPE182H1 F 3 - 4     |  |
| Sections L9101-9105  | <b>U</b> K | Sections L9106-9110  |  |
| AND                  |            | AND                  |  |
| Wednesday            |            | Thursday             |  |
| KPE182H1 F 2 - 4     |            | KPE182H1 F 2 - 4     |  |
| Sections L9101-P9105 |            | Sections L9106-P9110 |  |