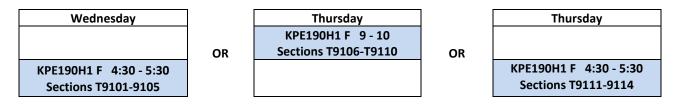

and 9 a.m. - 12 p.m. in the winter term.

- Choose a KPE100H1 tutorial time + draw the tutorial into your Winter timetable.



- Choose a KPE182H1 section time + draw the course into your Fall timetable.

| Tuesday              |            | Tuesday              |  |
|----------------------|------------|----------------------|--|
| KPE182H1 F 9 - 10    | OR         | KPE182H1 F 3 - 4     |  |
| Sections L9101-9105  | <b>U</b> K | Sections L9106-9110  |  |
| AND                  |            | AND                  |  |
| Wednesday            |            | Thursday             |  |
| KPE182H1 F 2 - 4     |            | KPE182H1 F 2 - 4     |  |
| Sections L9101-P9105 |            | Sections L9106-P9110 |  |

- Choose a KPE190H1 tutorial time + draw the tutorial into your Fall timetable.



### **STEP 3: Plan your Other Division elective**

- 0.5 Full Credit Equivalent (FCE) of Other Division electives is required for the first year of the KPE undergraduate degree program.
- Consult the Arts and Science 2021-2022 Timetable for the courses offered:
- https://www.artsci.utoronto.ca/current/dates-deadlines/course-timetables
- A second term (S section code) elective is recommended to balance your timetable.
- Search for courses using Course Finder: <u>http://www.acorn.utoronto.ca/course\_finder.php</u>
- Choose a course that you are interested in and that fits into your timetable + draw this course into your timetable.
- Do not enrol in courses that conflict with your schedule.
- Note: it is a good idea to have several back-up plans for your elective course selection.

## STEP