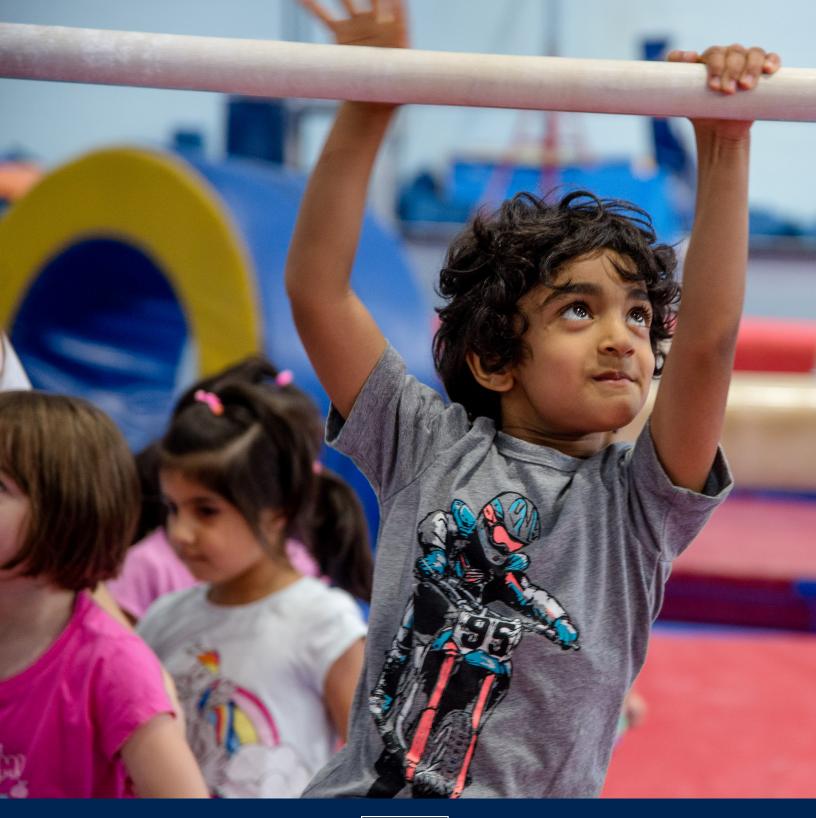

# LEARN, PLAY AND GROW WITH JUNIOR BLUES!

U of T Sport and Rec's Junior Blues program offers a range of activities for children ages 1 to 17 years. With a variety of classes on land, in water and on ice, Junior Blues gives children and youth the physical literacy skills they need to be active and healthy for life.

Conveniently located on the University's downtown campus, our 'Junior Blues' enjoy access to world-class facilities including the Varsity Centre, Athletic Centre and Back Campus fields.

In the pages that follow, you will find the full schedule of Junior Blues programs being offered for the 2023 Winter session.