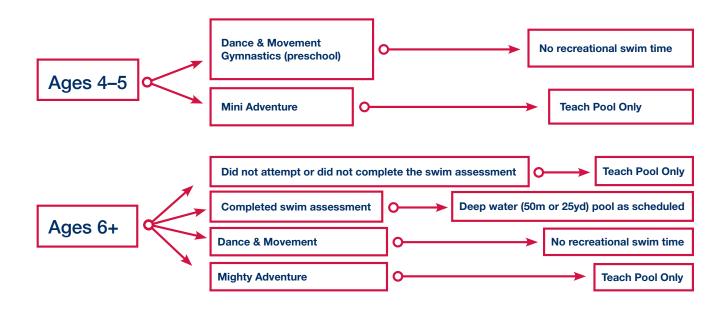

#### SWIMMING

Campers who are over 6 years of age and enrolled in a session that includes recreational swim times must successfully complete a swim assessment to swim in deep water. The swim assessment is held in deep water in the 50m or 25yd pool and consists of jumping into deep water and submerging, completing a 25m front swim, followed by one minute of treading water.

Mighty Adventure Camp swims in the teach pool only due to facility scheduling restrictions.

Please review the camp description carefully to understand how frequently, and in what facilities, your child may swim. While in the pool campers are supervised by their camp instructors and certified lifeguards.

The teach pool is available for participants who choose not to attempt the swim assessment or those who do not complete the assessment. All participants will be given a wrist band indicating which pool they swim in. Please leave the wrist band on for the entire camp session.

The following camp programs do not participate in the recreational swim: Gymnastics preschool, and Dance & Movement.

Certification programs: Junior Blues offers various Lifesaving Society certification courses during the summer. Visit www.iuniorblues.ca for more information.