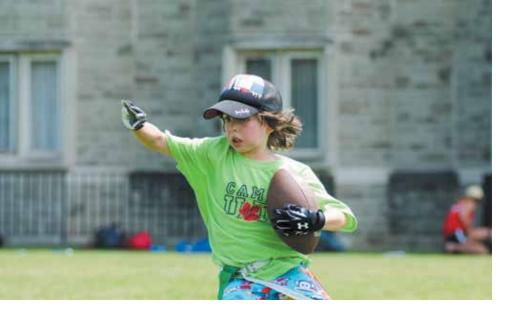

## Flag Football

**AGES 8 TO 10 AGES 10 TO 12 AGES 12 TO 16** 

Full day, one-week camp Girls-only week offered

Learn the fast-paced fun game of flag football. Success in this sport depends on teamwork! Campers will learn the fundamentals of football including throwing, catching, running routes and defending the pass. This is a NON-CONTACT camp held on Back Campus fields. Cleats are not permitted in this camp. All levels of play are welcome. Girls-only weeks are offered to encourage more girls to develop skills. Please note that during girls-only week, camp staff will not be exclusively women. Campers have the choice of recreational swim time OR alternate physical activity daily.