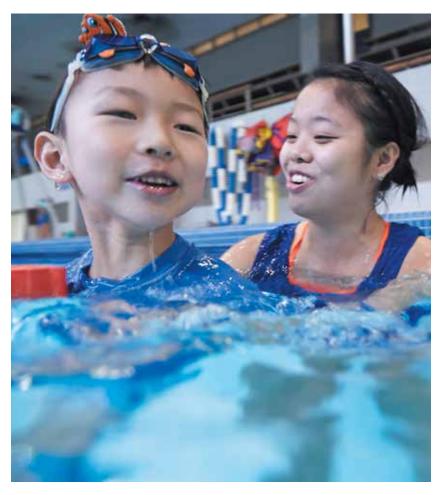

#### SWIMMING

Campers who are over 6 years of age and enrolled in a session that includes recreational swim times must successfully complete a swim assessment to swim in deep water. The swim assessment is held in deep water in the 50m or 25yd pool and consists of jumping into deep water and submerging, completing a 25m front swim, followed by one minute of treading water.

## **Aquatics – MultiSport**

Ages 8 TO 11 Ages 12 TO 14

Full day, one-week camp

Experience the wide world of activities available in the pool! Campers participate in water games, diving, water polo, synchronized swimming, competitive swimming and lifesaving. Campers swim twice a day — an instructional period from 9 a.m. to 11:30 a.m. and a recreational swim in the afternoon. For the remainder of the day campers participate in various noncompetitive games and activities.