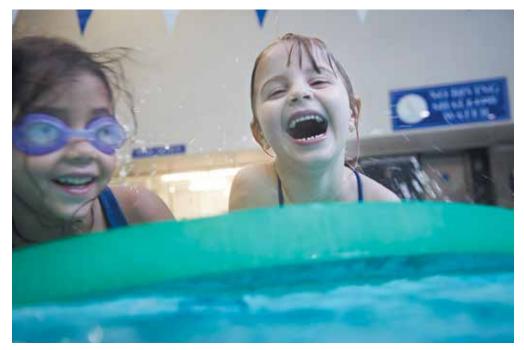

#### SWIMMING

Campers who are over 6 years of age and enrolled in a session that includes recreational swim times must successfully complete a swim assessment to swim in deep water. The swim assessment is held in deep water in the 50m or 25yd pool and consists of jumping into deep water and submerging, completing a 25m front swim, followed by one minute of treading water.

Mighty Adventure Camp swims in the teach pool only due to facility scheduling restrictions.

Please review the camp description carefully to understand how frequently, and in what facilities, your child may swim. While in the pool campers are supervised by their camp instructors and certified lifeguards.

The teach pool is available for participants who choose not to attempt the swim assessment or those who do not complete the assessment. All participants will be given a wrist band indicating which pool they swim in. Please leave the wrist band on for the entire camp session.