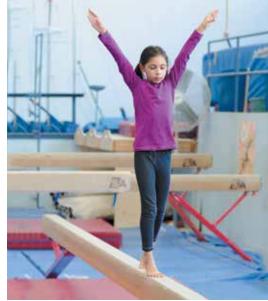

## **Gymnastics**

#### GYMNASTICS PRESCHOOL, **AGES 4 TO 5** GYMNASTICS KIDS, **AGES 6 TO 12**

Full day, one-week camp

Gymnastics develops strength, flexibility, balance, motor skills and muscle tone, while creating a strong foundation for future activities. Campers will develop gymnastics skills appropriate to their skill level. Campers also participate in a variety of games and activities including outdoor play, arts and crafts, low organizational games and theme days. This camp offers an exciting and rewarding experience in a safe environment, where all levels are encouraged to participate. Please be aware that the preschool program does not participate in recreational swim time, but the kid's program does. Participants have the choice of recreational swim time OR alternate physical activity daily.